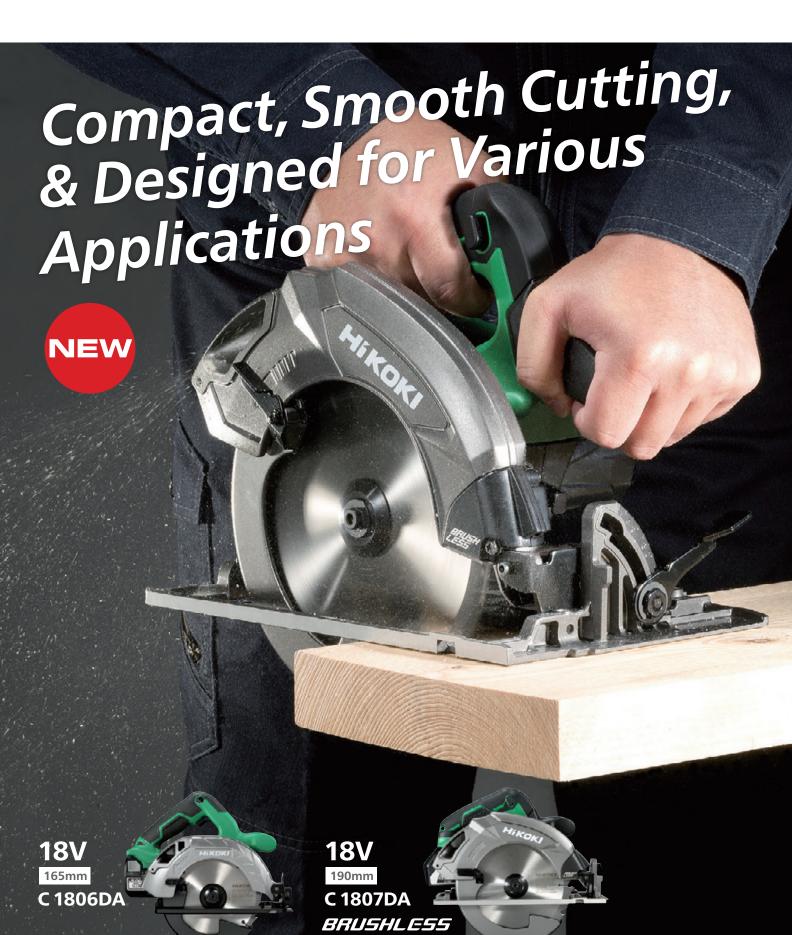

# Compact, Smooth Cutting, & Designed for Various Applications

C 1806DA & C 1807DA

## Smooth Cutting

The C1806DA and C1807DA are designed to provide smooth cuts, ensuring user comfort.

### **Cordless Circular Saws**

C 1806DA

| Compact

The compact design offers superior maneuverability and work efficiency.

74mm Shorter (vs. C18DSL) 291mm Overall Length With BSL1850C

C 1807DA

### **Designed for a Variety** of Applications

Battery

Featuring HiKOKI's efficient and powerful brushless motor, the C1807DA exhibits excellent cutting performance in a wide range of applications; It can even easily cut thick wood.