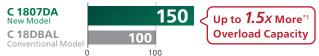

#### C 1807DA | Max Overload Capacity

The max overload capacity of C18DBAL is indexed as 100

Up to 1.5 times more overload capacity than the 18V brushless circular saw C18DBAL, when cutting 2" x 10" lumber.