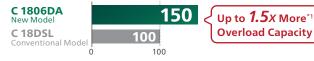

#### C 1806DA | Max Overload Capacity

The max overload capacity of C18DSL is indexed as 100.

Up to 1.5 times more overload capacity than the 18V brushed circular saw C 18DSL, when cutting 2"x 8" lumber.