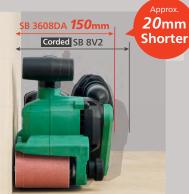

## Compact and Easy to Use

The compact design with an overall width 20 mm shorter than its corded predecessor improves the left-and-right weight distribution, resulting in better maneuverability. The SB3608DA is also just as easy to sand edges with.