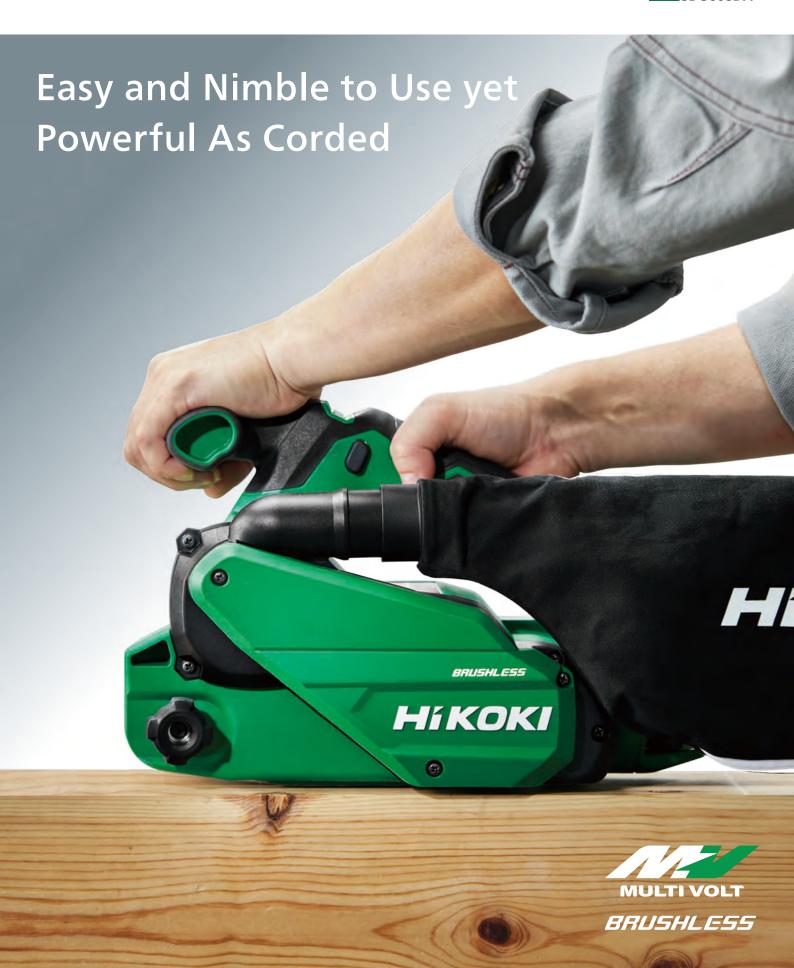

# **Cordless Model**

This belt sander can be used easily without the cord and creates a smoother and cleaner finish.

## Compact and Easy to Use

The compact design with an overall width 20 mm shorter than its corded predecessor improves the left-and-right weight distribution, resulting in better maneuverability. The SB3608DA is also just as easy to sand edges with.