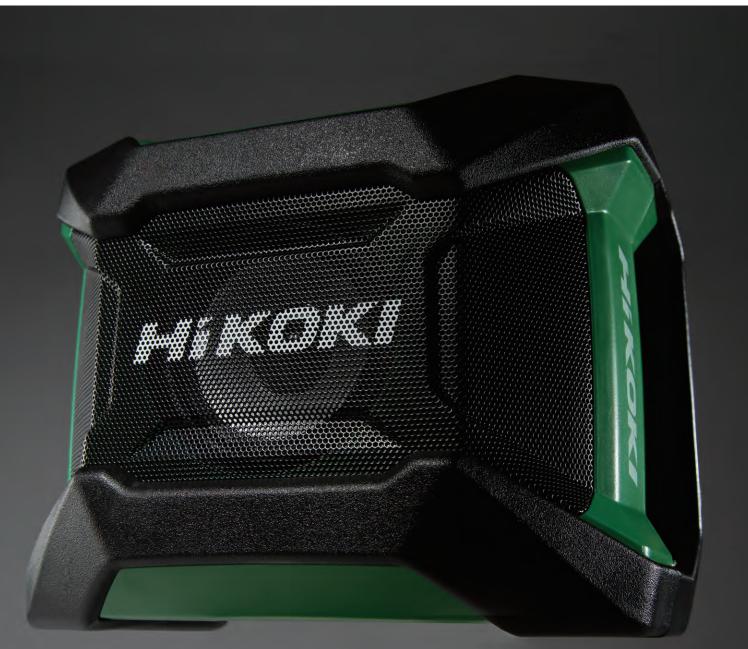

Compact. Lightweight. Simple to Use.

Cordless Bluetooth Jobsite Radio



# Compact, Lightweight, and Simple to Use.

## Cordless Bluetooth Jobsite Radio

## Bluetooth Connectivity'



Bluetooth connectivity enables you to enjoy listening to your favorite music as well as the radio via their smartphone or other portable devices.

## **Cordless Radio** 18V UR 18DA





## Simple and Easy to Use



#### **Backlight Display** The backlight display helps improve screen

visibility in dark areas.

#### **EQ Button**

Sound quality can be adjusted by pressing the EQ button to change the equalization of the bass or treble (-7 to +7).

### Compact and Lightweight

The compact and lightweight design allows for easy portability.



| Compact                                  |  |  |
|--------------