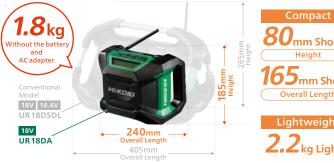

### Compact and Lightweight

The compact and lightweight design allows for easy portability.

| Compact                                  |  |  |
|------------------------------------------|--|--|
| <b>80</b> <sub>mm Shorter</sub>          |  |  |
| Height                                   |  |  |
| 165 <sub>mm</sub> Shorter Overall Length |  |  |

Lightweight

**2.2**kg Lighter

#### Specifications\*

| Model                  |                              | UR 18DA                                                                            |
|------------------------|------------------------------|------------------------------------------------------------------------------------|
| Frequency<br>Band      | FM                           | 87.5 to 108MHz (H4, W4, J4)                                                        |
|                        | AM                           | 522 to 1710KHz (H4, W4, J4)                                                        |
|                        | DAB+                         | 174.928 to 239.200MHz (H4, W4, J4)                                                 |
| Antenna                | FM                           | Rubber Antenna                                                                     |
|                        | AM                           | Ferrite Bar Antenna (Built-in)                                                     |
|                        | DAB+                         | Rubber Antenna                                                                     |
| Bluetooth®             | Ver.                         | Ver.4.2BR/EDR                                                                      |
|                        | Profile                      | A2DP<br>(Advanced Audio Distribution Profile)<br>AVRCP (AV Remote Control Profile) |
|                        | Send /Receive<br>Sensitivity | Class2                                                                             |
| Speaker                |                              | 8W x 1                                                                             |
| Max Available Output   |                              | AC:7W, 18V:7W, MV:7W                                                               |
| Power<br>Supply        | Slide Battery                | 18V                                                                                |
|                        | Household<br>Power Supply    | 230VAC, 240VAC<br>(Using provided AC adapter)                                      |
| Dimensions (L x W x H) |                              | 240 x 176 x 185mm<br>(with antenna retracted)                                      |
| Weight                 |                              | 1.8kg (without battery)                                                            |
| Standard Accessories   |                              | AC Adapter (18VDC, 0.8A)                                                           |