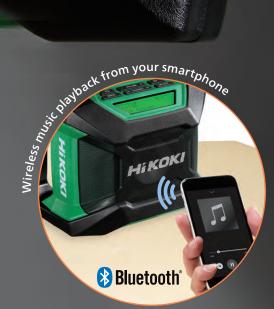

## Bluetooth Connectivity'

Bluetooth connectivity enables you to enjoy listening to your favorite music as well as the radio via their smartphone or other portable devices.