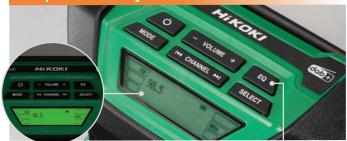

## Simple and Easy to Use

#### **Backlight Display** The backlight display helps improve screen

visibility in dark areas.

#### **EQ Button**

Sound quality can be adjusted by pressing the EQ button to change the equalization of the bass or treble (-7 to +7).