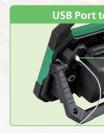

### Dust and Water Resistant

The UB18DB, UB18DC, and UB18DD are IP54 / IP65 / IP65-compliant respectively under the following conditions.

| UB 18DB | IP54                                                              | When the battery cover is closed.                                                     |
|---------|-------------------------------------------------------------------|---------------------------------------------------------------------------------------|
| UB 18DC | IP65 When the battery cover and rubber USB port cover are closed. |                                                                                       |
| UB 18DD | IP65                                                              | When the battery cover, rubber USB port cover, and rubber AC socket cover are closed. |

| Specifications                 |                            |                            |                                              |
|--------------------------------|----------------------------|----------------------------|----------------------------------------------|
| Model                          | UB 18DB                    | UB 18DC                    | UB 18DD                                      |
| Battery Voltage                | 18V                        |                            |                                              |
| Brightness<br>Adjustment Range | 350 - 2,000lm              | 700 - 4,000lm              | 1,000 - 10,000lm                             |
| LED (White)                    | 1рс.                       | 60pcs.                     | 216pcs.                                      |
| USB Port                       | -                          | 5V, 1A                     | 5V, 1A                                       |
| Dimensions (L x W x H)         | 163 x 142 x 209mm          | 186 x 155 x 276mm          | 148 x 314 x 323mm                            |
| Weight                         | 1.2kg<br>(Without Battery) | 1.9kg<br>(Without Battery) | 4.1kg<br>(Without Battery<br>and Power Cord) |
| Standard Accessories*          | -                          | -                          | Power Cord,<br>Adapter                       |