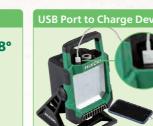

### Dust and Water Resistant

The UB18DB, UB18DC, and UB18DD are IP54 / IP65 / IP65-compliant respectively under the following conditions.

| UB 18DB | IP54                                                              | When the battery cover is closed.                                                     |
|---------|-------------------------------------------------------------------|---------------------------------------------------------------------------------------|
| UB 18DC | IP65 When the battery cover and rubber USB port cover are closed. |                                                                                       |
| UB 18DD | IP65                                                              | When the battery cover, rubber USB port cover, and rubber AC socket cover are closed. |

| Specifications                 |                            |                            |                                              |
|--------------------------------|----------------------------|----------------------------|----------------------------------------------|
| Model                          | UB 18DB                    | UB 18DC                    | UB 18DD                                      |
| Battery Voltage                | 18V                        |                            |                                              |
| Brightness<br>Adjustment Range | 350 - 2,000lm              | 700 - 4,000lm              | 1,000 - 10,000lm                             |
| LED (White)                    | 1рс.                       | 60pcs.                     | 216pcs.                                      |
| USB Port                       | -                          | 5V, 1A                     | 5V, 1A                                       |
| Dimensions (L x W x H)         | 163 x 142 x 209mm          | 186 x 155 x 276mm          | 148 x 314 x 323mm                            |
| Weight                         | 1.2kg<br>(Without Battery) | 1.9kg<br>(Without Battery) | 4.1kg<br>(Without Battery<br>and Power Cord) |
| Standard Accessories*          | -                          | -                          | Power Cord,<br>Adapter                       |