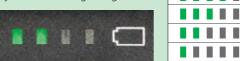

### **|**Remaining Battery Indicator

Available with all models: UB18DB, UB18DC, UB18DD The onboard battery indicator light displays the remaining charge.

Note: Depending on the battery condition and operating environment, the actual remaining battery charge may not match what is displayed on the remaining battery indicator. When UB18DD is used with a power cord, the indicator light remains off.

Indicator Light

....

Battery Charge

Remaining

Over 80%

60% - 80%

40% - 60% 20% - 40%

Below 20%