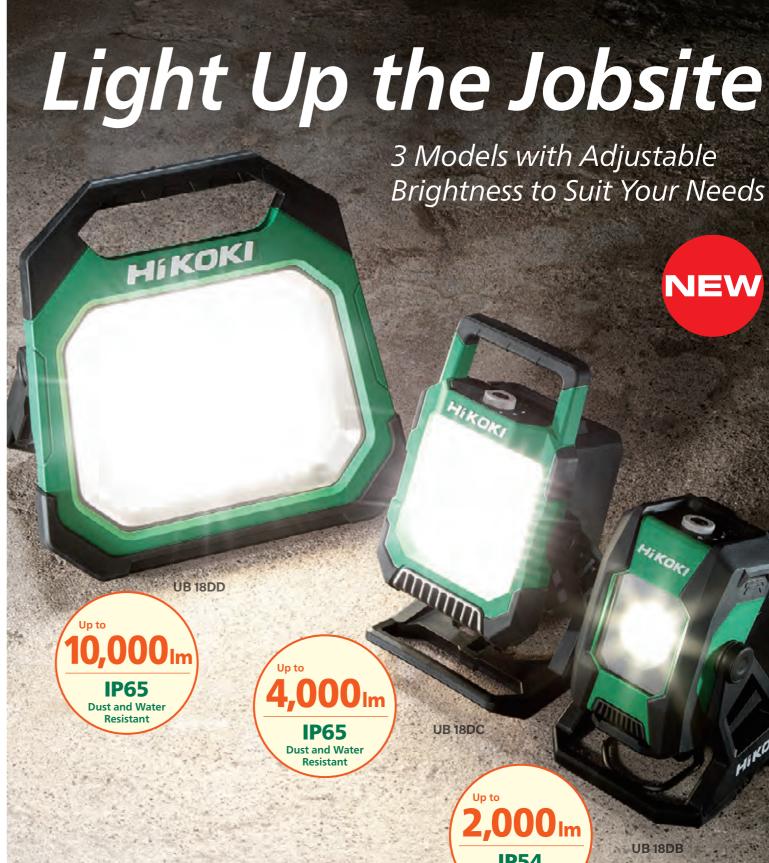

## **Cordless Work Lights**

| 18V | UB | <b>18DB</b> |
|-----|----|-------------|
| 18V | UB | <b>18DC</b> |
| 18V | UB | 18DD        |

## 3 Models with Adjustable Brightness to Suit Your Needs

UB 18DC

UB 18DB

Compact, Lightweight, and **Easy to Use in Small Spaces** 

Up to

**2,000**Im

**IP54** 

**Dust and Water** 

Up to **IP65 Dust and Water** Resistant

360

Adjustable from 350lm to 2,000lm.

\*1. Runtime per charge may vary according to types of batteries and operating conditions. \*2. Ensure the unit is securely hung.

## Adjustable from 1,000lm to 10,000lm.

| Continuous Runtime per Charge*1 |                                      |                                |  |
|---------------------------------|--------------------------------------|--------------------------------|--|
| 18V<br>Battery                  | Min.<br>Brightness<br><b>1,000lm</b> | Max.<br>Brightness<br>10,000lm |  |
| 3.0Ah                           | Approx. <b>5.5h</b>                  | Approx.<br><b>0.6h</b>         |  |
| 5.0Ah                           | Approx.<br><b>9.0h</b>               | Approx.<br><b>1.1h</b>         |  |
| 8.0Ah                           | Approx.<br><b>14.5h</b>              | Approx.<br><b>1.8h</b>         |  |