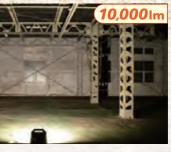

## **Clear Visibility for Outdoor Night Work**

HIKOKI

## Adjustable from 1,000lm to 10,000lm.

| Continuous Runtime per Charge*1 |                                      |                                |  |
|---------------------------------|--------------------------------------|--------------------------------|--|
| 18V<br>Battery                  | Min.<br>Brightness<br><b>1,000lm</b> | Max.<br>Brightness<br>10,000lm |  |
| 3.0Ah                           | Approx. <b>5.5h</b>                  | Approx.<br><b>0.6h</b>         |  |
| 5.0Ah                           | Approx.<br><b>9.0h</b>               | Approx.<br><b>1.1h</b>         |  |
| 8.0Ah                           | Approx.<br><b>14.5h</b>              | Approx.<br><b>1.8h</b>         |  |