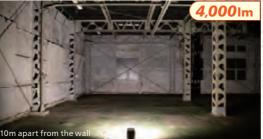

8.0Ah

UB 18DB

Suitable for Equipment Installation Work in a Dark Building

HIKOKI

UB 18DC

Adjustable from 700lm to 4,000lm.

| 4,000lm | Continuous Runtime per Charge*1 |                                    |                                      |  |
|---------|---------------------------------|------------------------------------|--------------------------------------|--|
|         | 18V<br>Battery                  | Min.<br>Brightness<br><b>700lm</b> | Max.<br>Brightness<br><b>4,000lm</b> |  |
|         | 3.0Ah                           | Approx.<br><b>12h</b>              | Approx.<br><b>1.5h</b>               |  |
|         | 5.0Ah                           | Approx.<br><b>20h</b>              | Approx.<br><b>3.0h</b>               |  |
|         | 8.0Ah                           | Approx.<br><b>30h</b>              | Approx.<br><b>4.5h</b>               |  |

| N. C. L. | 18V<br>Battery | Min.<br>Brightness<br><b>700lm</b> | Max.<br>Brightness<br><b>4,000lm</b> |
|----------|----------------|------------------------------------|--------------------------------------|
|          | 3.0Ah          | Approx.<br><b>12h</b>              | Approx.<br><b>1.5h</b>               |
| 1        | 5.0Ah          | Approx.<br><b>20h</b>              | Approx.<br><b>3.0h</b>               |
|          | 8.0Ah          | Approx.<br><b>30h</b>              | Approx.<br><b>4.5h</b>               |
|          |                |                                    |                                      |