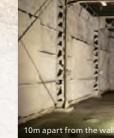

## **Clear Visibility for Outdoor Night Work**

HIKOKI

## Adjustable from 1,000lm to 10,000lm.

| Continuous Runtime per Charge*1 |                                      |                                |  |
|---------------------------------|--------------------------------------|--------------------------------|--|
| 18V<br>Battery                  | Min.<br>Brightness<br><b>1,000lm</b> | Max.<br>Brightness<br>10,000lm |  |
| 3.0Ah                           | Approx. <b>5.5h</b>                  | Approx.<br><b>0.6h</b>         |  |
| 5.0Ah                           | Approx.<br><b>9.0h</b>               | Approx.<br><b>1.1h</b>         |  |
| 8.0Ah                           | Approx.<br><b>14.5h</b>              | Approx.<br><b>1.8h</b>         |  |