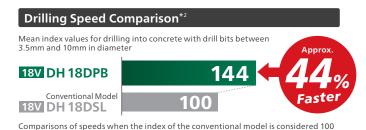

### **Cordless Rotary Hammer**

18V-5.0Ah 18mm 2-Mode DH 18DPB





CORDLESS ROTARY HAMMER DH 18 DPB



### EASY. FAST. EFFICIENT.

Compact and Lightweight Design with the Class-Leading\*1 Drilling Speed

### Compact and Lightweight Body for Ease of Use



- 2-step Rotation Speed for Different Applications
- Built-in Auto Stop Function for Consistently Drilling Holes
- Bright LED Light
- Reactive Force Control against Sudden Overburdening

## Class-Leading\* Drilling Speed Optimal for Drilling Small Holes



# High Durability Brushless Motor Delivers **2.2**x\*\* More Runtime per Charge



#### **Cordless Rotary Hammer**





#### **Belt Hook (Optional)**

Users can hook the tool to their belt loop when it is not in use.

Hook Screw
Code No.372200 Code No.337357



#### **Specifications**

| •                                                 |                                     |                                                                                                          |                         |
|---------------------------------------------------|-------------------------------------|----------------------------------------------------------------------------------------------------------|-------------------------|
| Model                                             |