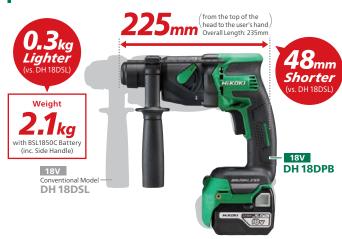

### Compact and Lightweight Body for Ease of Use

- 2-step Rotation Speed for Different Applications
- Built-in Auto Stop Function for Consistently Drilling Holes
- Bright LED Light
- Reactive Force Control against Sudden Overburdening

#### **Specifications**

| •                                                 |                                     |                                                                                                          |                         |
|---------------------------------------------------|-------------------------------------|----------------------------------------------------------------------------------------------------------|-------------------------|
| Model                                             |                                     | DH 18DPB                                                                                                 |                         |
| Capacity                                          | Concrete                            | 18mm                                                                                                     |                         |
|                                                   | Steel                               | 13mm                                                                                                     |                         |
|                                                   | Wood                                | 18mm                                                                                                     |                         |
| Battery Voltage                                   |                                     | 18V                                                                                                      |                         |
| Bit Shank                                         |                                     | SDS-plus                                                                                                 |                         |
| Impact Energy                                     |                                     | 1.3J* <sup>4</sup>                                                                                       |                         |
| No Load Speed                                     | Normal                              | 0 - 1,080/min                                                                                            |                         |
|                                                   | Low                                 | 0 - 800/min                                                                                              |                         |
| Full Load<br>Impact Rate                          | Normal                              | 0 - 5,500/min                                                                                            |                         |
|                                                   | Low                                 | 0 - 4,100/min                                                                                            |                         |
| Overall Length                                    |                                     | 235mm                                                                                                    |                         |
| Weight*5                                          |                                     | 2.0 - 2.6kg* <sup>6</sup> / 2.1kg (BSL1850C)                                                             |                         |
| Vibration<br>Total Values<br>(triax vector sum)*7 | Hammer<br>Drilling Into<br>Concrete | Vibration emission value ah,<br>HD = 10.4m/s²                                                            | Uncertainty K = 1.5m/s² |
| Standard Accessories*8                            |                                     | 2 Batteries (BSL1850C), Charger (UC18YFSL),<br>Side Handle, Depth Gauge,<br>Battery Cover, Carrying Case |                         |