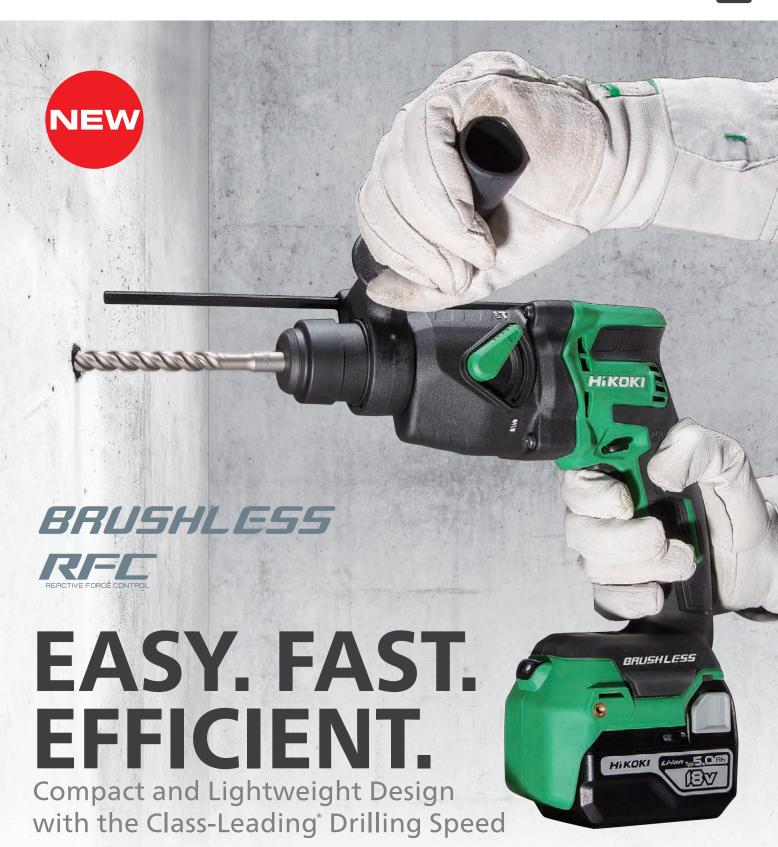

### **Cordless Rotary Hammer**

18V-5.0Ah 18mm 2-Mode DH 18DPB

CORDLESS ROTARY HAMMER DH 18 DPB

### EASY. FAST. EFFICIENT.

Compact and Lightweight Design with the Class-Leading\*1 Drilling Speed