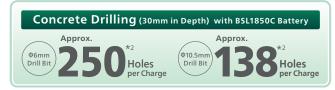

### **Cordless Rotary Hammer**

18V-5.0Ah 18mm 2-Mode DH 18DPB





CORDLESS ROTARY HAMMER DH 18 DPB



### EASY. FAST. EFFICIENT.

Compact and Lightweight Design with the Class-Leading\*1 Drilling Speed

### Compact and Lightweight Body for Ease of Use



- 2-step Rotation Speed for Different Applications
- Built-in Auto Stop Function for Consistently Drilling Holes
- Bright LED Light
- Reactive Force Control against Sudden Overburdening

## Class-Leading\* Drilling Speed Optimal for Drilling Small Holes



# High Durability Brushless Motor Delivers **2.2**x\*\* More Runtime per Charge



#### **Cordless Rotary Hammer**





#### **Belt Hook (Optional)**

Users can hook the tool to their belt loop when it is not in use.

Hook Screw
Code No.372200 Code No.337357



#### **Specifications**

| •                                                 |                                     |                                                                                                          |                         |
|---------------------------------------------------|-------------------------------------|----------------------------------------------------------------------------------------------------------|-------------------------|
| Model                                             |                                     | DH 18DPB