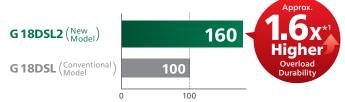

## **1** Improved Overload **Durability**

The G18DSL2 cordless disc grinder achieves 1.6 times higher overload durability than our conventional model owing to an optimized gear ratio and bigger motor fan for higher burnout resistance.

Overload durability: Comparisons of torques when the motors burn out when the durability index of the previous model is considered 100. (The values are for reference. They vary based on various conditions.)