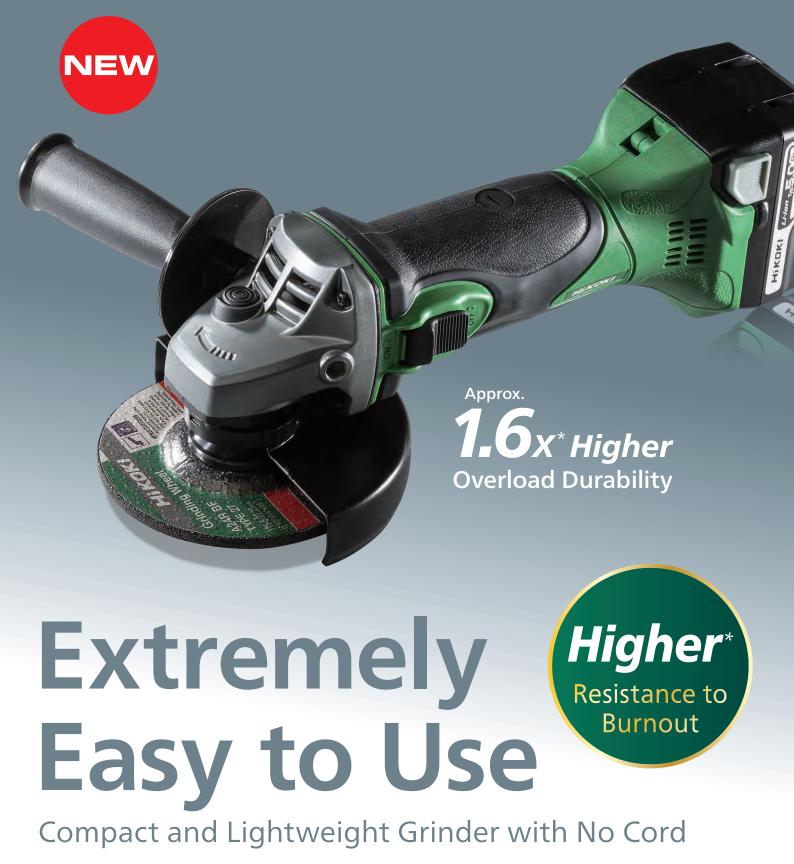

# **Cordless Disc Grinder**

18V - 5.0Ah 115mm / 125mm G 18DSL2

# **Extremely Easy to Use**

## **1** Improved Overload **Durability**

The G18DSL2 cordless disc grinder achieves 1.6 times higher overload durability than our conventional model owing to an optimized gear ratio and bigger motor fan for higher burnout resistance.