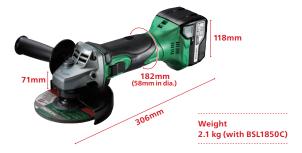

#### Specifications

| specifications         |            |                                                                                                                                             |       |
|------------------------|------------|---------------------------------------------------------------------------------------------------------------------------------------------|-------|
| Model                  |            | G 18DSL2                                                                                                                                    |       |
| Capacity               | Wheel Dia. | 115mm                                                                                                                                       | 125mm |
|                        | Hole Dia.  | 22.23mm                                                                                                                                     |       |
|                        | Thickness  | 6mm                                                                                                                                         |       |
| Spindle Thread         |            | M14 x 2                                                                                                                                     |       |
| Battery Voltage        |            | 18V                                                                                                                                         |       |
| No Load Speed          |            | 9,000/min                                                                                                                                   |       |
| Overall Length         |            | 306mm                                                                                                                                       |       |
| Weight* <sup>3</sup>   |            | 2.1kg (with BSL1850C) / 2.6 kg (with BSL36B18)*4                                                                                            |       |
| Standard Accessories*5 |            | 2 Batteries (BSL1850C), Charger (UC18YFSL),<br>Depressed Center Wheel,<br>Wrench, Side Handle, Wheel Guard,<br>Battery Cover, Carrying Case |       |

\*3. Weight: according to EPTA-Procedure 01/2014.

\*4. Sold separately.

\*5. Standard accessories vary by country or area

Distributed by:

### 2 Compact and Lightweight **Design with a Small Grip**

The lightweight and compact body with a small grip diameter offers easy handling and fatigue-less operation, especially in narrow spaces.

Runtime per Charge\*2 (with BSL1850C Battery)