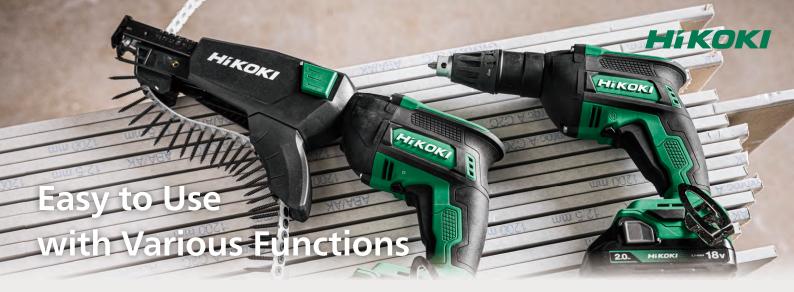

# Easy to Use with Various Functions

2.0

KOK

### ★ Quick-Release Magazine

The collated screw magazine can be quickly attached and detached according to the application.

### ★ Automatic Mode for Continuous **Tightening Operation**

In automatic mode, the tool starts automatically when pressed against a surface. This increases user comfort and reduces power consumption.

#### ★ LED Light

An integrated LED light provides clear visibility.

#### ★ Impulse Mode for Precise Countersinking

The selectable impulse mode allows precise driving in of protruding screws.

#### ★ User-Friendly Design

The depth of drive can be easily set by turning the setting sleeve. An easy to grip handle also allows precise handling and optimal power transmission to the screw.