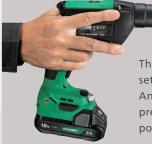

#### ★ User-Friendly Design

The depth of drive can be easily set by turning the setting sleeve. An easy to grip handle also allows precise handling and optimal power transmission to the screw.