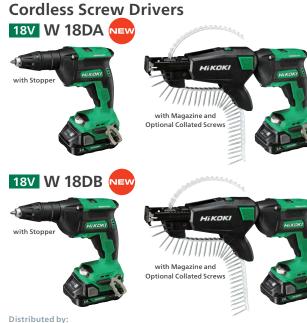

HIKOKI

Cordless Screw Drivers 18V W 18DA 18V W 18DB

### ★ Quick-Release Magazine

The collated screw magazine can be quickly attached and detached according to the application.