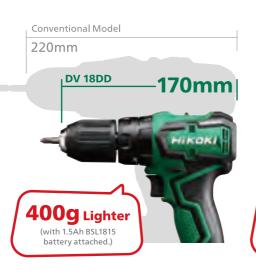

# **Extremely Compact & Lightweight**

A compact, lightweight design allows for working in confined spaces and in various positions with ease, comfort, and control

More

1.8 sec.

Cordless Impact Driver Drill

**DV 18DD** 

Approx. 80 Holes

Approx. 45 Holes Φ8 x 30mm holes into mortar (High Speed + Impact Drill Mode)

**Cordless Impact** WH 18DD

**WH 18DD** Conventional Model