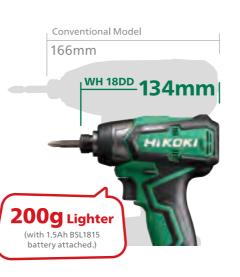

More

1.8 sec.

Cordless Impact Driver Drill

**DV 18DD** 

Approx. 80 Holes

Approx. 45 Holes Φ8 x 30mm holes into mortar (High Speed + Impact Drill Mode)

**Cordless Impact** WH 18DD

**WH 18DD** Conventional Model

Approx. 120 Screws Φ4.2mm x 75mm wood screws in lauan

*More*