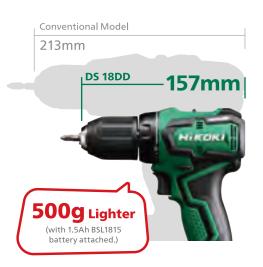

# HIGH POWER. LOW PROFILE. Sub-Compact Size and Portability with 18V Power

# **Extremely Compact & Lightweight**

A compact, lightweight design allows for working in confined spaces and in various positions with ease, comfort, and control