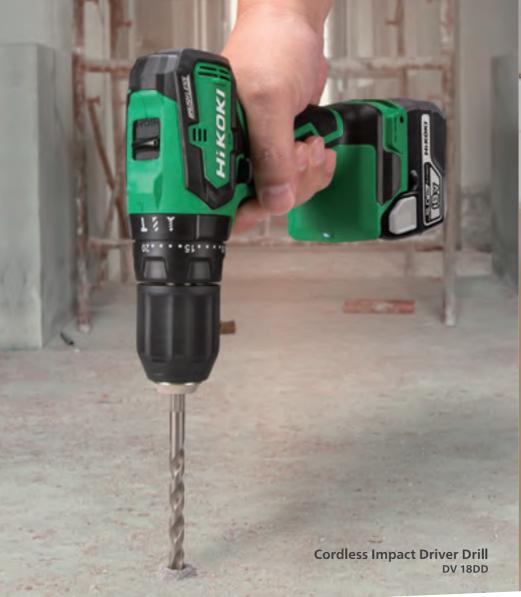

850C), Charger (UC18YKSL / UC18YFSL),<br>Battery Cover, Carrying Case |                                                          |                                                         |  |

<sup>\*1.</sup> Weight according to EPTA-Procedure 01/2014.

| Distributed by: |  |  |  |  |  |
|-----------------|--|--|--|--|--|
|                 |  |  |  |  |  |
|                 |  |  |  |  |  |
|                 |  |  |  |  |  |
|                 |  |  |  |  |  |
|                 |  |  |  |  |  |
|                 |  |  |  |  |  |
|                 |  |  |  |  |  |
|                 |  |  |  |  |  |

Koki Holdings Co., Ltd.



Cordless Driver Drill
DS 18DD

Cordless Impact Driver Drill
DV 18DD

Cordless Impact Driver
WH 18DD



<sup>\*2.</sup> Standard accessories vary by country or area.







# HIGH POWER. LOW PROFILE. Sub-Compact Size and Portability with 18V Power

# **Extremely Compact & Lightweight**

A compact, lightweight design allows for working in confined spaces and in various positions with ease, comfort, and control







# **Fast & Powerful Brushless Motor** with Highly Efficient Brushless Motor

Runtime per Charge\* (with BSL1815 battery)



**DS 18DD** 

Approx. 450 Holes Approx. 220 Holes

Φ9 x 35mm holes into wood (High Speed + Drill Mode)

More

1.8 sec.

Cordless Impact Driver Drill

**DV 18DD** 

Approx. 80 Holes

Approx. 45 Holes Φ8 x 30mm holes into mortar (High Speed + Impact Drill Mode)



**Cordless Impact** WH 18DD

**WH 18DD** Conventional Model

Approx. 120 Screws Φ4.2mm x 75mm wood screws in lauan

*More*