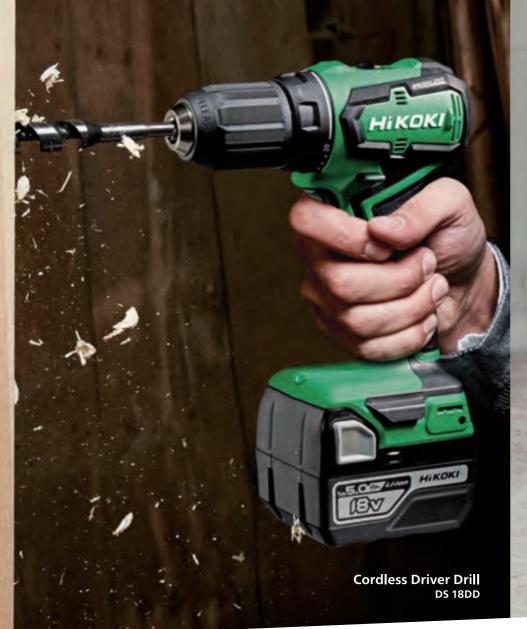

L1850C), Charger (UC18YKSL / UC18YFSL),<br>Battery Cover, Carrying Case |                                                          |                                                         |  |

<sup>\*1.</sup> Weight according to EPTA-Procedure 01/2014.

| Distributed by: |  |  |  |  |  |
|-----------------|--|--|--|--|--|
|                 |  |  |  |  |  |
|                 |  |  |  |  |  |
|                 |  |  |  |  |  |
|                 |  |  |  |  |  |
|                 |  |  |  |  |  |
|                 |  |  |  |  |  |
|                 |  |  |  |  |  |
|                 |  |  |  |  |  |

Koki Holdings Co., Ltd.



Cordless Driver Drill
DS 18DD

Cordless Impact Driver Drill
DV 18DD

Cordless Impact Driver
WH 18DD



<sup>\*2.</sup> Standard accessories vary by country or area.







# HIGH POWER. LOW PROFILE. Sub-Compact Size and Portability with 18V Power

# **Extremely Compact & Lightweight**

A compact, lightweight design allows for working in confined spaces and in various positions with ease, comfort, and control







# **Fast & Powerful Brushless Motor** with Highly Efficient Brushless Motor

Runtime per Charge\* (with BSL1815 battery)



**DS 18DD** 

Approx. 450 Holes Approx. 220 Holes

Φ9 x 35mm holes into wood (High Speed + Drill Mode)

More

1.8 sec.

Cordless Impact Driver Drill

**DV 18DD** 

Approx. 80 Holes

Approx. 45 Holes Φ8 x 30mm holes into mortar (High Speed + Impact Drill Mode)



**Cordless Impact** WH 18DD

**WH 18DD** Conventional Model

Approx. 120 Screws Φ4.2mm x 75mm wood screws in lauan

*More*