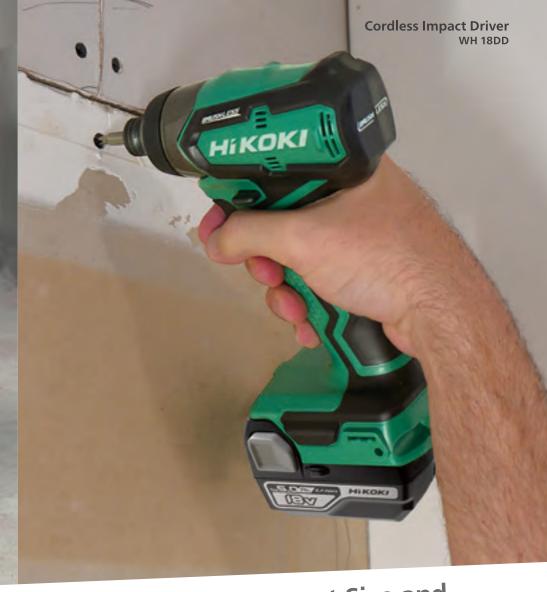

0C), Charger (UC18YKSL / UC18YFSL),<br>Battery Cover, Carrying Case |                                                          |                                                         |  |

<sup>\*1.</sup> Weight according to EPTA-Procedure 01/2014.

| Distributed by: |  |  |  |  |  |
|-----------------|--|--|--|--|--|
|                 |  |  |  |  |  |
|                 |  |  |  |  |  |
|                 |  |  |  |  |  |
|                 |  |  |  |  |  |
|                 |  |  |  |  |  |
|                 |  |  |  |  |  |
|                 |  |  |  |  |  |
|                 |  |  |  |  |  |

Koki Holdings Co., Ltd.



Cordless Driver Drill
DS 18DD

Cordless Impact Driver Drill
DV 18DD

Cordless Impact Driver
WH 18DD



<sup>\*2.</sup> Standard accessories vary by country or area.







# HIGH POWER. LOW PROFILE. Sub-Compact Size and Portability with 18V Power

# **Extremely Compact & Lightweight**

A compact, lightweight design allows for working in confined spaces and in various positions with ease, comfort, and control







# **Fast & Powerful Brushless Motor** with Highly Efficient Brushless Motor

Runtime per Charge\* (with BSL1815 battery)



**DS 18DD** 

Approx. 450 Holes Approx. 220 Holes

Φ9 x 35mm holes into wood (High Speed + Drill Mode)

More

1.8 sec.

Cordless Impact Driver Drill

**DV 18DD** 

Approx. 80 Holes

Approx. 45 Holes Φ8 x 30mm holes into mortar (High Speed + Impact Drill Mode)



**Cordless Impact** WH 18DD

**WH 18DD** Conventional Model

Approx. 120 Screws Φ4.2mm x 75mm wood screws in lauan

*More*