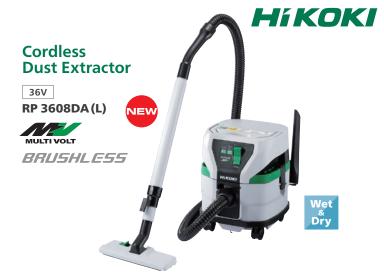

## RP3608DA(L) & RP3608DB(L)

# **Quick and Easy Dust Disposal**

The new tank has a smoother inner surface than before, which makes dust disposal easier.

## Easier to Push on Carpet

The improved master nozzle makes it lighter and easier to push the vacuum cleaner on carpet.