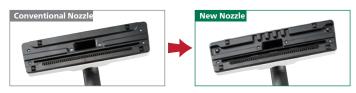

## Easier to Push on Carpet

The improved master nozzle makes it lighter and easier to push the vacuum cleaner on carpet.