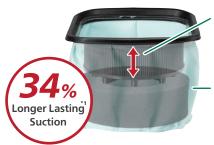

# New Triple Layer Filter for Lasting Suction Power

The triple layer filter system, which consists of newly developed filters, delivers longer-lasting suction.

### **Dust Filter**

- The short height of the filter provides more space inside the tank
- Larger surface area with more pleats

## - Prefilter

- Better breathability
- Larger surface area with more folds