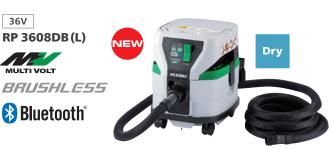

## RP3608DB(L)

## Flexible Φ28mm Hose

Fitted with an expandable and smooth-surface hose cover, the newly designed hose is more flexible and easier to handle.